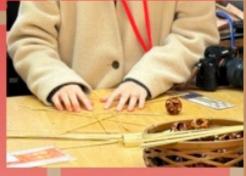

Pre-event 2025 1.22 wed.

in Synergiez

tes walk from Beppu Station (West Exit)

110:30-12:00

2 13:00-14:30 314:30-16:00 Prior reservation required before visiting!

First Steps in Bamboo Weaving Hell (Easy Bamboo Weaving Instructions for Beginners)