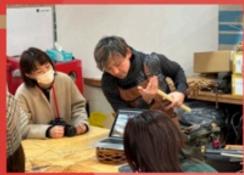

Pre-event 2025 1.22 wed.

in Synergiez

tes walk from Beppu Station (West Exit)

110:30-12:00

2 13:00-14:30 314:30-16:00 Prior reservation required before visiting!

First Steps in Bamboo Weaving Hell (Easy Bamboo Weaving Instructions for Beginners)