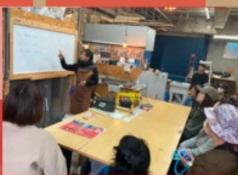

Pre-event 2025 1.22 wed.

in Synergiez

tes walk from Beppu Station (West Exit)

110:30-12:00

2 13:00-14:30 314:30-16:00 Prior reservation required before visiting!

First Steps in Bamboo Weaving Hell (Easy Bamboo Weaving Instructions for Beginners)