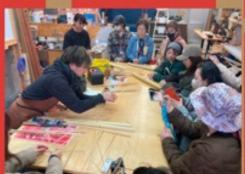

Pre-event 2025 1.22 wed.

in Synergiez

tes walk from Beppu Station (West Exit)

110:30-12:00

2 13:00-14:30 314:30-16:00 Prior reservation required before visiting!

First Steps in Bamboo Weaving Hell (Easy Bamboo Weaving Instructions for Beginners)

Bamboo dyeing hell (eco-dyeing using Miyako dyeing, etc.)

\*This is a production-based workshop with all materials included. You can take home what you made at the event.

[For inquiries and participation applications] please contact: synergiez, Inc. [Email] info@synergiez.net